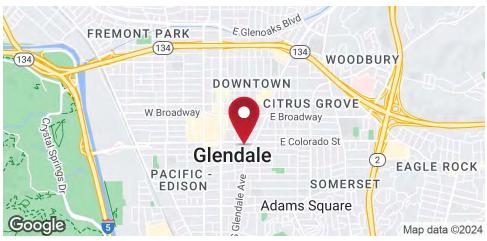

# 406 EAST COLORADO STREET GLENDALE, CA 91205

MARK MILLER

VICE PRESIDENT O: 818.956.7001 X133 C: 818.378.4050 MMILLER@STEVENSONREALESTATE.COM TRUSTED SINCE 1962 CALDRE #00689650

1111 NORTH BRAND BOULEVARD SUITE 250 GLENDALE, CA 91202 STEVENSONREALESTATE.COM CALDRE #00983560

REAL ESTATE SERVICES

MEDICAL OFFICE BUILDING FOR SALE EXECUTIVE SUMMARY

### 406 EAST COLORADO STREET

GLENDALE, CA 91205





#### **OFFERING SUMMARY**

Sales Price: \$5,900,000

Building Size: 7,840 SF

Lot Size: 24,269 SF

Zoning: DSP/EB Downtown

Specific Plan/East Broadway

APN: 5641-004-007

### **PROPERTY OVERVIEW**

The property consists of an approximately 7,840 square foot building currently occupied by medical uses. The building sits on over a half acre of land with 160 lineal feet of frontage on Colorado. The property is striped for 39 cars including 3 ADA spaces.

The existing tenant's lease runs through January 31, 2028 at \$16,940/month, NNN.\* Tenant may be open to terminating the master lease. Buyer would be able to occupy 5,290 square feet upon close of escrow and the entire building commencing January 2028. Call for details.

\*Landlord is responsible for the roof and plumbing outside of the b