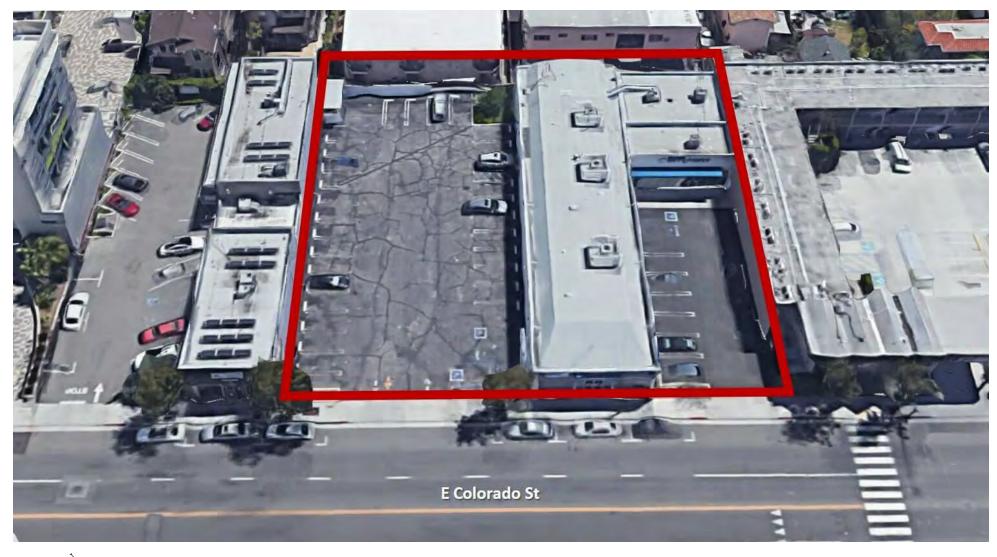

MEDICAL OFFICE BUILDING FOR SALE

AERIAL MAP

### **PROPERTY OVERVIEW**

The property consists of an approximately 7,840 square foot building currently occupied by medical uses. The building sits on over a half acre of land with 160 lineal feet of frontage on Colorado. The property is striped for 39 cars including 3 ADA spaces.