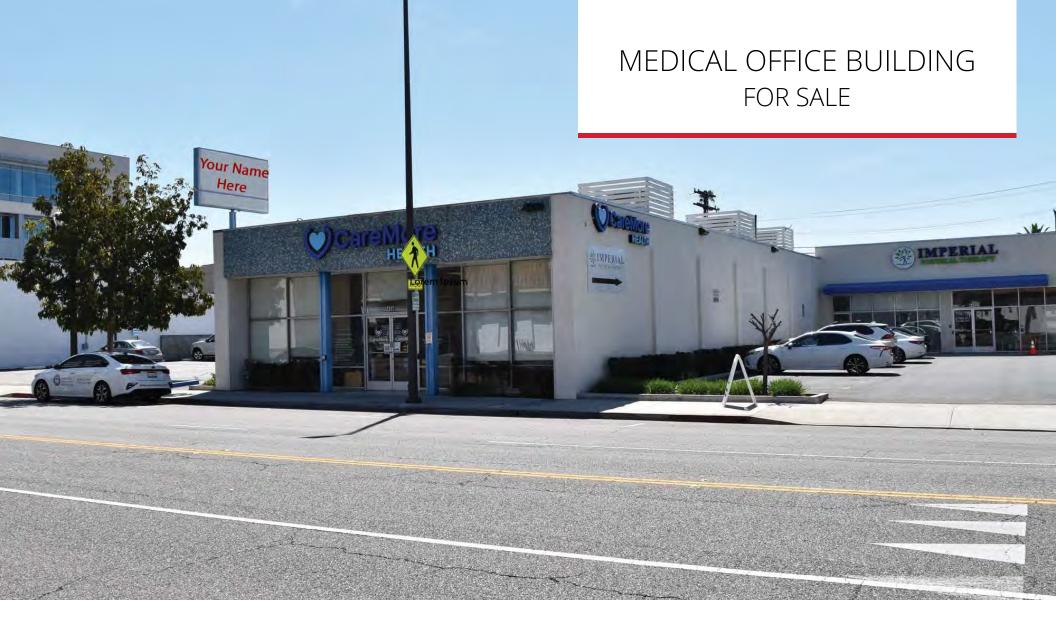

#### **OFFERING SUMMARY**

Sales Price: \$5,900,000

Building Size: 7,840 SF

Lot Size: 24,269 SF

Zoning: DSP/EB Downtown

Specific Plan/East Broadway

APN: 5641-004-007

### **PROPERTY OVERVIEW**

The property consists of an approximately 7,840 square foot building currently occupied by medical uses. The building sits on over a half acre of land with 160 lineal feet of frontage on Colorado. The property is striped for 39 cars including 3 ADA spaces.