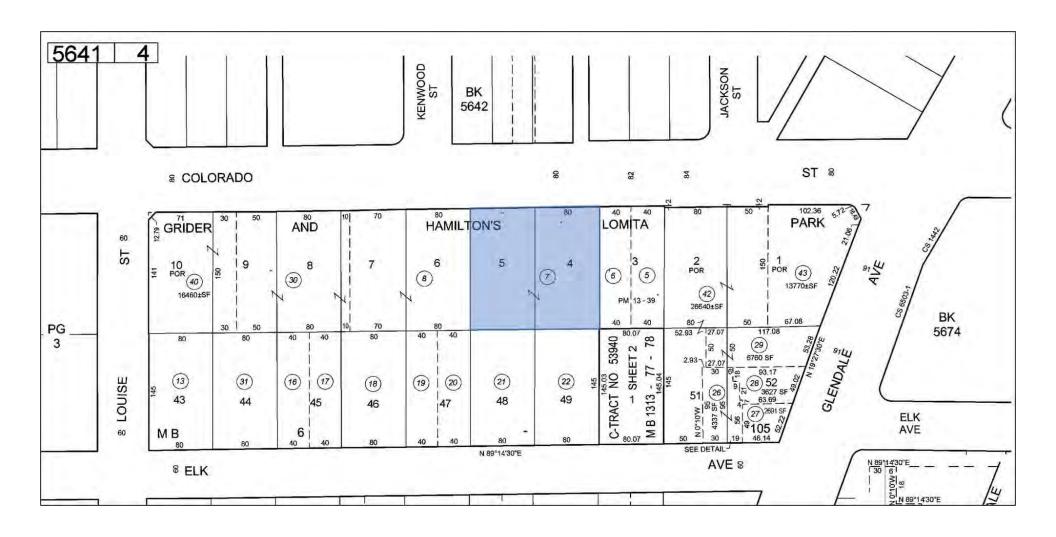

#### MARK MILLER

VICE PRESIDENT O: 818.956.7001 X133 C: 818.378.4050 MMILLER@STEVENSONREALESTATE.COM CALDRE #00689650

MEDICAL OFFICE BUILDING FOR SALE

PARCEL MAP

#### **OFFERING SUMMARY**

Sales Price: \$5,900,000

Building Size: 7,840 SF

Lot Size: 24,269 SF

Zoning: DSP/EB Downtown

Specific Plan/East Broadway

APN: 5641-004-007